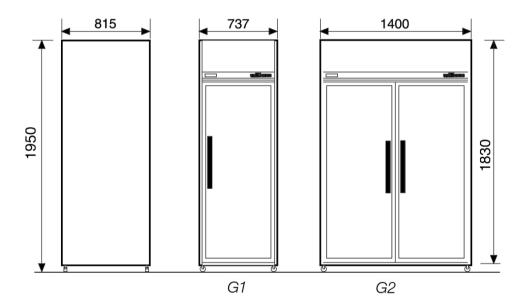

#### **Dimension:**

W1400 x D815 x H1952mm

# PRODUCT SPECIFICATION SHEET

## 1270 Litre Top Mount Freezer

**HLG2SDSS** 

NOTE: Images, specifications and dimension correct at the time of publishing. It is advised that these details be confirmed prior to construction as no liability will be taken by Harvey Norman Commercial for any changes in specifications.