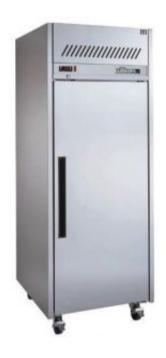

# PRODUCT SPECIFICATION SHEET

### 1270 Litre Top Mount Freezer

### **HLG2SDSS**

#### Finish:

Stainless Steel

#### Features:

- Coolsmart electronic controller
- Waste heat recovery vaporiser system
- Top mounted motor for easy servicing
- Easy cleaning coved liner
- Also available: HG1SDSS

NOTE: Images, specifications and dimension correct at the time of publishing. It is advised that these details be confirmed prior to construction as no liability will be taken by Harvey Norman Commercial for any changes in specifications.